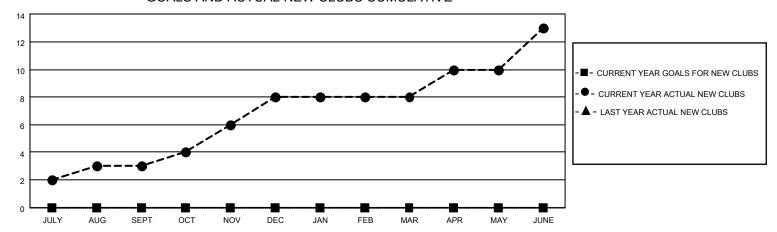

## GOALS AND ACTUAL NEW CLUBS CUMULATIVE

## MONTHLY MEMBERSHIP PROGRESS REPORT

LOCATION NEPAL District 325 R Results as of: 6/30/2023

| Clubs RESULTS FOR 2022-2023 |   |   |    | Members RESULTS FOR 2022-2023 |   |     |     |
|-----------------------------|---|---|----|-------------------------------|---|-----|-----|
|                             |   |   |    |                               |   |     |     |
| JULY/AUG/SEPT               | 0 | 3 | 1  | JULY/AUG/SEPT                 | 0 | 185 | 168 |
| OCT/NOV/DEC                 | 0 | 5 | 6  | OCT/NOV/DEC                   | 0 | 149 | 335 |
| JAN/FEB/MAR                 | 0 | 0 | 3  | JAN/FEB/MAR                   | 0 | 71  | 80  |
| APR/MAY/JUNE                | 0 | 5 | 21 | APR/MAY/JUNE                  | 0 | 180 | 906 |