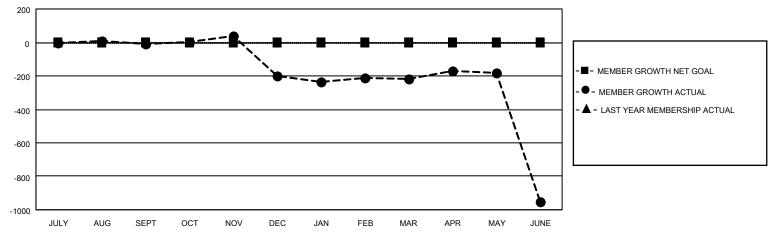

## GOALS AND ACTUAL MEMBERS CUMULATIVE

| DROPPED CLUBS: 31 |       | 92 CLUBS OF 203 ADDED 1 OR<br>MORE NEW MEMBERS | GENDER DISTRIBUTION                |                                |  |
|-------------------|-------|------------------------------------------------|------------------------------------|--------------------------------|--|
|                   |       | INORE NEW MEMBERS                              | MALE<br>FEMALE                     | 2,661 (72.67%)<br>999 (27.28%) |  |
| DROPPED MEMBERS   |       |                                                | NON BINARY<br>PREFER NOT TO ANSWER | 0 (0.00%)<br>2 (0.05%)         |  |
| DECEASED          | 5     |                                                | THE EKINOT TO ANOWER               | 2 (0.0070)                     |  |
| CLUB CANCELLED    | 531   | CLICK HERE FOR CUMULATIVE                      | TOTAL FAMILY UNIT MEMBERS          | 3,027                          |  |
| OTHER             | 952   | MEMBERSHIP DATA                                |                                    |                                |  |
| TOTAL             | 1,488 |                                                | FAMILY MEMBERS PAYING HAI          | F DUES 2,056                   |  |

## MONTHLY MEMBERSHIP PROGRESS REPORT

LOCATION NEPAL District 325 R Results as of: 6/30/2023

| Clubs RESULTS FOR 2022-2023 |   |   |    | Members RESULTS FOR 2022-2023 |   |     |     |
|-----------------------------|---|---|----|-------------------------------|---|-----|-----|
|                             |   |   |    |                               |   |     |     |
| JULY/AUG/SEPT               | 0 | 3 | 1  | JULY/AUG/SEPT                 | 0 | 185 | 168 |
| OCT/NOV/DEC                 | 0 | 5 | 6  | OCT/NOV/DEC                   | 0 | 149 | 335 |
| JAN/FEB/MAR                 | 0 | 0 | 3  | JAN/FEB/MAR                   | 0 | 71  | 80  |
| APR/MAY/JUNE                | 0 | 5 | 21 | APR/MAY/JUNE                  | 0 | 180 | 906 |